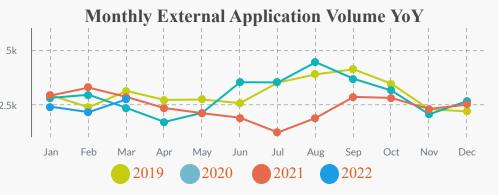

### Key Performance Indicators QoQ change

92,459 **Unique Visitors** 

150,284 Job Detail Views

2,069 Leads/Form Submissions

7,285 Completed Applications External, HCS PM

1,912 Nursing Applications External, HCS PM