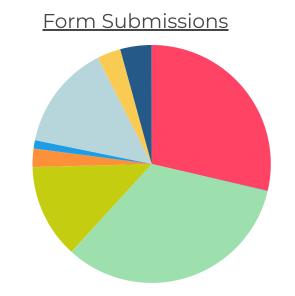

### Key Performance Indicators QoQ change

92,459 **Unique Visitors** 

150,284 Job Detail Views

2,069 Leads/Form Submissions

7,285 Completed Applications External, HCS PM

1,912 Nursing Applications External, HCS PM