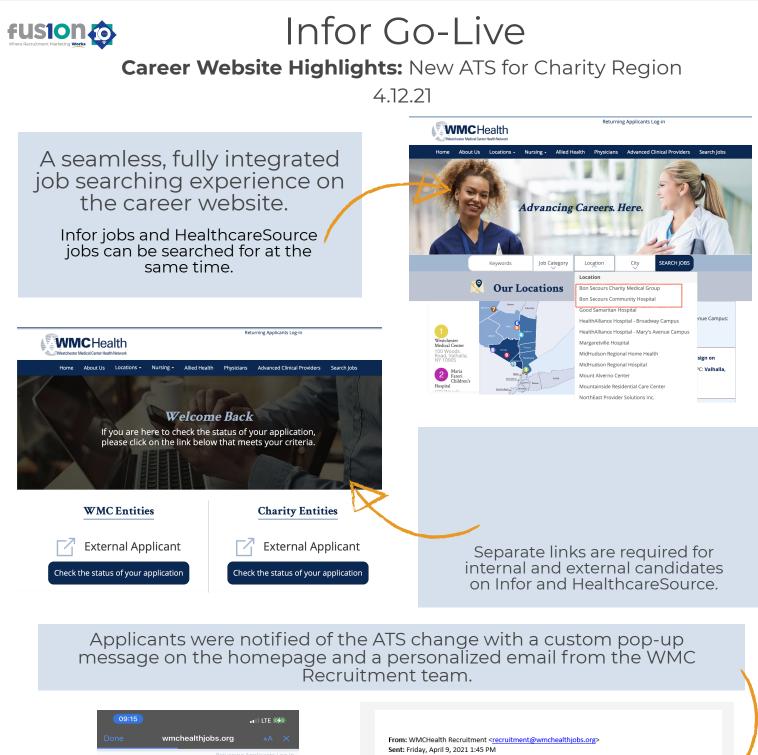

## BON SECOURS CHARITY HEALTH SYSTEM

A member of the Westchester Medical Center Health Network

Dear Georgia,

Bon Secours Charity Health System will now be utilizing **Infor** as our Applicant Tracking System (ATS).

On April 12, the new ATS will be live and all external applicants will need to reapply if they still wish to be considered for opportunities.

Please do not hesitate to reach out to the recruitment team with any questions!

Thank you, The Bon Secours Charity Recruitment Team

**WMC**Health

Content of the second s

Bon Secours Community · Hospital · Bon Secours Charity Medical Group · Good Samaritan Hospital of Suffern, NY · Mt. Alverno Center · Schervier Pavillon · St. Anthony Community Hospital · St. Josephs Place

With this recent upgrade to our system, all previous applications are no longer accessible by the WMCHealth Recruitment Team. We apologize for the inconvenience, and

we appreciate your understanding during our efforts to upgrade our systems to be able to provide a better candidate

experience.

**Our Locations** 

0