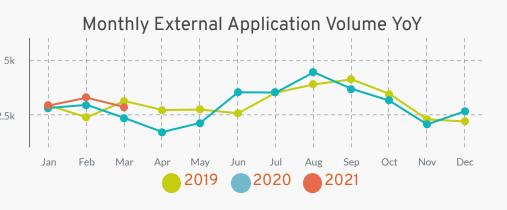

## Recruitment Marketing Metrics

#### Key Performance Indicators

YoY change



104,995

**Unique Visitors** 



159,468 Job Detail Views



**251** Leads/Form Submissions

FUSION Where Recruitment Marketing Works



9,030 **Completed Applications** 



3,351 **Nursing Applications** 



635 Hires

External





### Paid Marketing Channel Activity

# Form Submissions **GOOGLE HOMEPAGE**













## Northern Region

Margaretville Hospital, HealthAlliance (Broadway + Mary's Avenue), MidHudson Regional Hospital



34,698 Job Detail Views

**Applications** 

1,729



12,400 Nursing Job Detail Views



659 **Nursing Applications** 



POP-UP

### Infor Go-Live Career Website Highlights: New ATS for Charity Region

4.12.21

A seamless, fully integrated job searching experience on the career website. Infor jobs and HealthcareSource

jobs can be searched for at the same time.





A new, custom Welcome Back page for returning applicants checking their application status. Separate links are required for internal and external candidates

on Infor and HealthcareSource.

Recruitment team. all LTE 💅

App