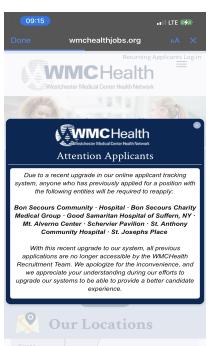

POP-UP

Applicants were notified of the ATS change with a custom pop-up message on the homepage and a personalized email from the WMC