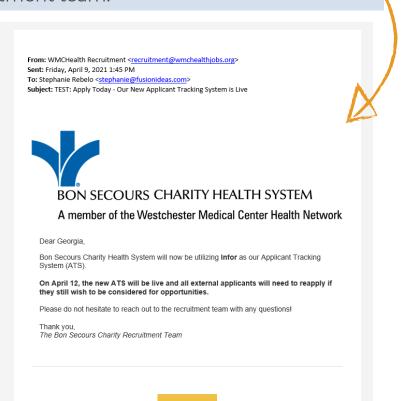

Applicants were notified of the ATS change with a custom pop-up message on the homepage and a personalized email from the WMC