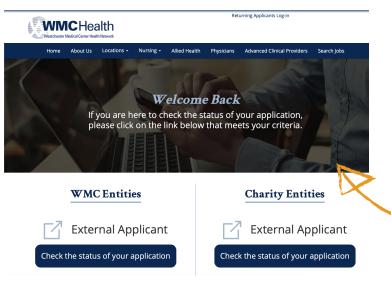

A new, custom Welcome Back page for returning applicants checking their application status. Separate links are required for internal and external candidates

on Infor and HealthcareSource.

Recruitment team. all LTE 💅